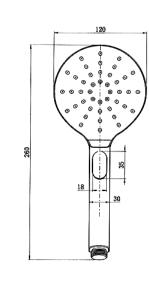

## Features:

- 3 Function ABS Handpiece (Mist, Rain, Full with Mist and Rain)
- 1.5m Hose
- Rail can be Cut to Length

WELS: 6.5Lpm - 4 Star

| Product Codes: |                |
|----------------|----------------|
| BL6176         | Chrome         |
| BL6176BK       | Matte Black    |
| BL6176BN       | Brushed Nickel |
| BL6176GM       | Gun Metal      |
| BL6176BB       | Brushed Brass  |
| BL6176BG       | Brushed Gold   |