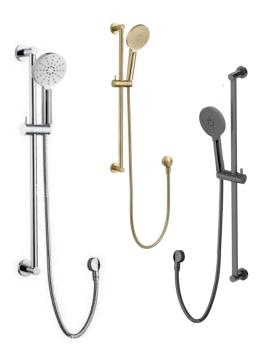

## BL6176 NEW YORK Shower on Rail Set

(700) 660

40

-

65

## Features:

- 3 Function ABS Handpiece (Mist, Rain, Full with Mist and Rain)
- 1.5m Hose
- Rail can be Cut to Length

WELS: 6.5Lpm - 4 Star

| Product Codes: |                |
|----------------|----------------|
| BL6176         | Chrome         |
| BL6176BK       | Matte Black    |
| BL6176BN       | Brushed Nickel |
| BL6176GM       | Gun Metal      |
| BL6176BB       | Brushed Brass  |
| BL6176BG       | Brushed Gold   |