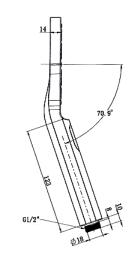

## BL6176 NEW YORK Shower on Rail Set



(700) 660

40

-

65

## Features:

- 3 Function ABS Handpiece (Mist, Rain, Full with Mist and Rain)
- 1.5m Hose
- Rail can be Cut to Length

WELS: 6.5Lpm - 4 Star

| Product Codes: |                |
|----------------|----------------|
| BL6176         | Chrome         |
| BL6176BK       | Matte Black    |
| BL6176BN       | Brushed Nickel |
| BL6176GM       | Gun Metal      |
| BL6176BB       | Brushed Brass  |
| BL6176BG       | Brushed Gold   |





All measurements and specifications provided for our products are approximate and subject to change without prior notice. We recommend verifying dimensions and specifications before installation. For ceramic products, please allow a +/- 5mm tolerance for manufacturing variance. For basins, it is recommended that actual basin be used when cutting out bench top to ensure exact fit.

φ20



ф 34

92

φ 30